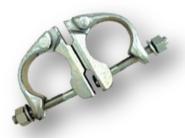

### **Swivel Coupler**

Forged Steel and the Specifications are as per BS-1139 Standard.

For pipe of 48.3mm X 48.3mm.