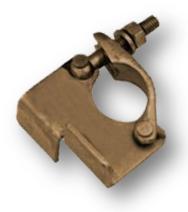

### **Girder Coupler**

The Body is made from 12mm and the cap from 4-5mm thick sheet.

For Pipe of 48.3mm.