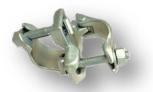

#### **Fixed Coupler Heavy Duty**

Forged Steel and the Specifications are as per BS-1139 Standard.

For pipe of 48.3mm X 48.3mm.