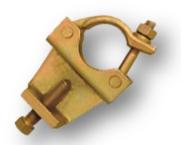

### **Fixed Coupler**

Made from 4-5mm thick sheet, as per BS-1139 Standard

For pipe of 48.3mm X 48.3mm.