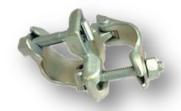

### **Swivel Coupler**

Forged Steel and the Specifications are as per BS-1139 Standard.

For pipe of 48.3mm X 48.3mm.

## **Swivel Coupler**

Made from 4-5mm thick sheet, as per BS-1139 Standard.

For pipe of 48.3mm X 48.3mm.