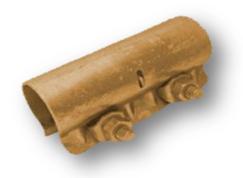

### **Sleeve Coupler**

Made from 4-5mm thick sheet, as per BS-1139 Standard.

For pipe of 48.3mm X 48.3mm.