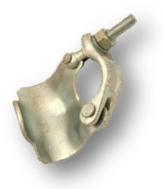

#### **Putlog Coupler**

The Body is sheeted and the Cap is forged and the specifications are as per BS-1139

For Pipe of 48.3mm X 48.3mm.