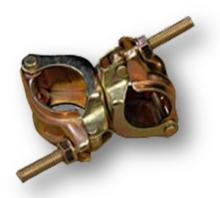

### **Swivel Coupler**

Forged Steel and the Specifications are as per BS-1139 Standard.

For pipe of 48.3mm X 48.3mm.

## **Swivel Coupler**

Made from 4-5mm thick sheet, as per BS-1139 Standard.

For pipe of 48.3mm X 48.3mm.