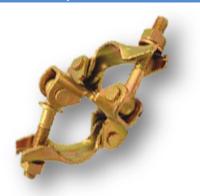

### **Fixed Coupler**

Made from 4-5mm thick sheet, as per BS-1139 Standard

For pipe of 48.3mm X 48.3mm.