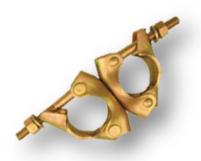

### **Swivel Coupler**

Forged Steel and the Specifications are as per BS-1139 Standard.

For pipe of 48.3mm X 48.3mm.

## **Swivel Coupler**

Made from 4-5mm thick sheet, as per BS-1139 Standard.

For pipe of 48.3mm X 48.3mm.