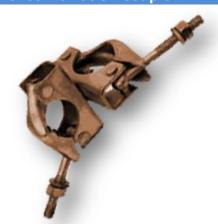

### **Swivel Coupler**

Forged Steel and the Specifications are as per BS-1139 Standard.

For pipe of 48.3mm X 48.3mm.