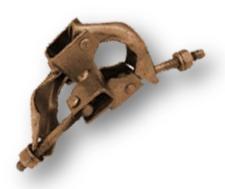

### **Swivel Coupler**

Forged Steel and the Specifications are as per BS-1139 Standard.

For pipe of 48.3mm X 48.3mm.

## **Swivel Coupler**

Made from 4-5mm thick sheet, as per BS-1139 Standard.

For pipe of 48.3mm X 48.3mm.